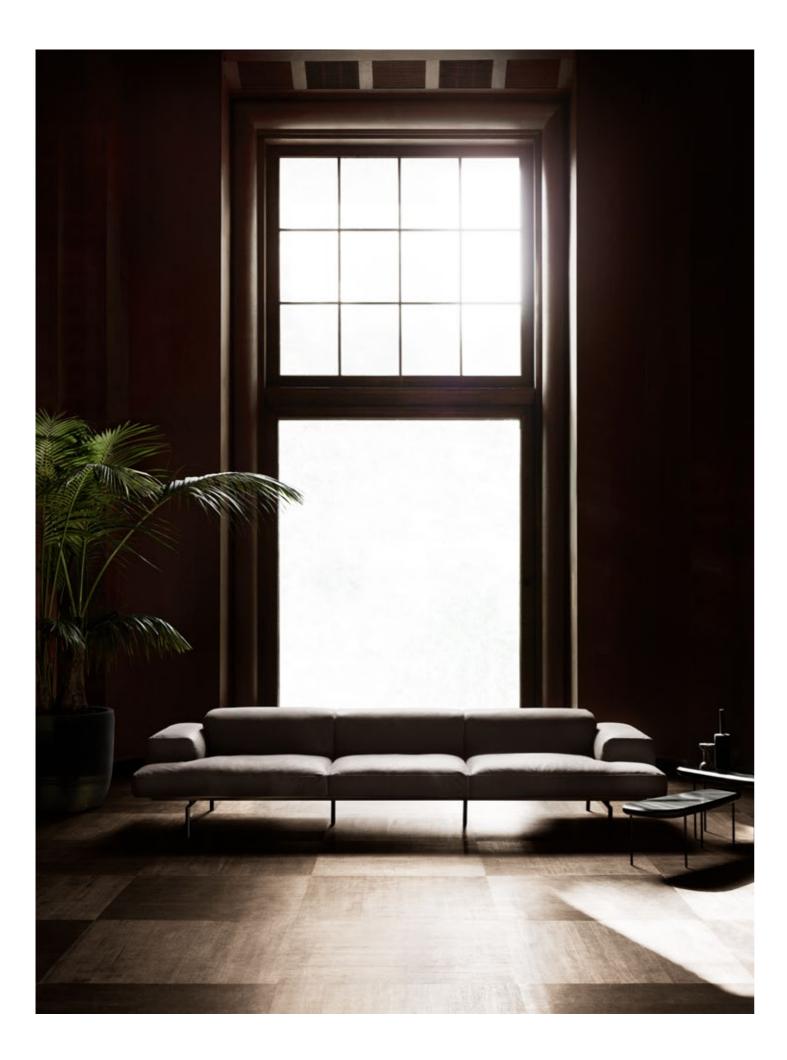

## SUMO

design Piero Lissoni

Fixed-size sofa and armchair with supporting frame in 30x30mm tubular steel with epoxy powder coating col RAL-K7 8025, sprung with coated rubber elastic straps, padded in polyurethane foam covered in 100% polyether thermally bonded onto a polyamide velveteen backing and a felt pad to protect the seat cushion, to which it is fixed a 10mm thick emptied HPL panel veneered and edged with Canaletto walnut "rigatino" with water-based acrylic paint finish. Armrest structure in doublepanelled poplar and pine with padding in differentiated density polyurethane foam, covered with a mat in prewashed and sterilized goose down, stitched into separate compartments.

Fabric or leather upholstery, both fully removable by zippers and Velcro fastenings.

Bracket in tubular steel Ø25mm h.21cm with gunmetal grey colour epoxy powder coating. Floor support guaranteed by PVC supports with interchangeable feet (in black PVC or felt) depending on the floor. Seat depth: 63cm.