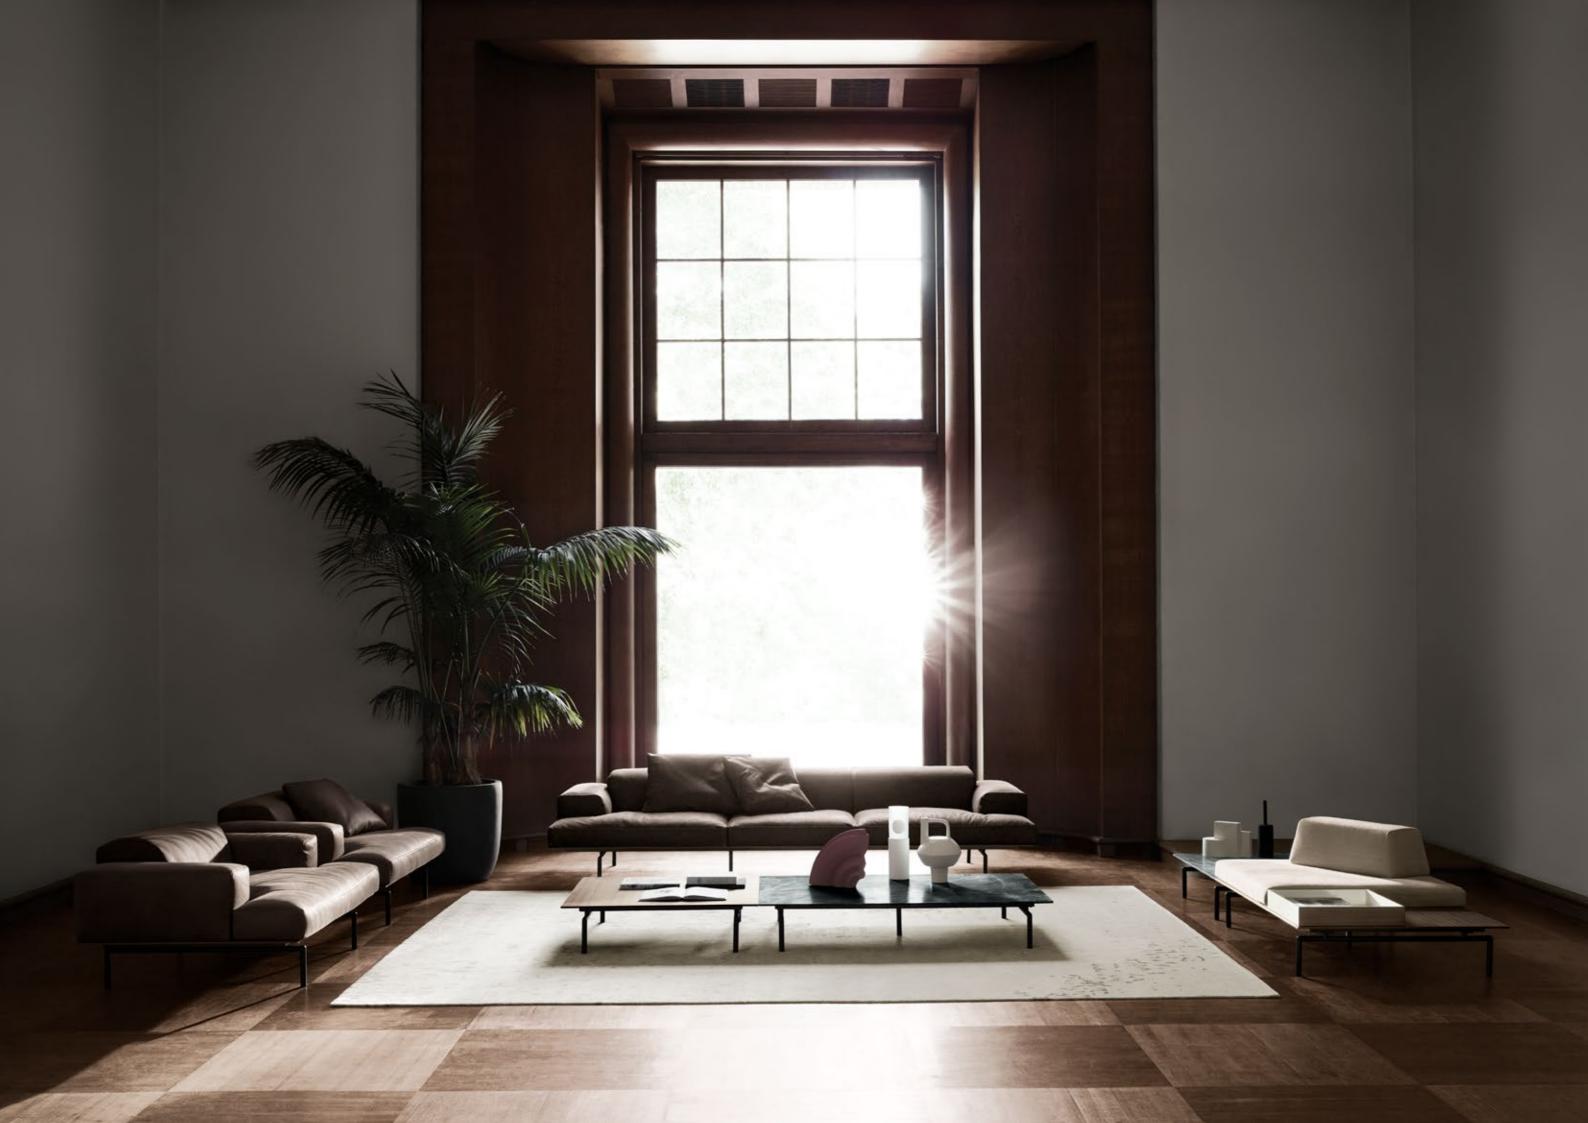

## SUMO

design Piero Lissoni

Fixed-size sofa and armchair with supporting frame in 30x30mm tubular steel with epoxy powder coating col RAL-K7 8025, sprung with coated rubber elastic straps, padded in polyurethane foam covered in 100% polyether thermally bonded onto a polyamide velveteen backing and a felt pad to protect the seat cushion, to which it is fixed a 10mm thick emptied HPL panel veneered and edged with Canaletto walnut "rigatino" with water-based acrylic paint finish. Armrest structure in doublepanelled poplar and pine with padding in differentiated density polyurethane foam, covered with a mat in prewashed and sterilized goose down, stitched into separate compartments.

Fabric or leather upholstery, both fully removable by zippers and Velcro fastenings.

Bracket in tubular steel Ø25mm h.21cm with gunmetal grey colour epoxy powder coating. Floor support guaranteed by PVC supports with interchangeable feet (in black PVC or felt) depending on the floor. Seat depth: 63cm.