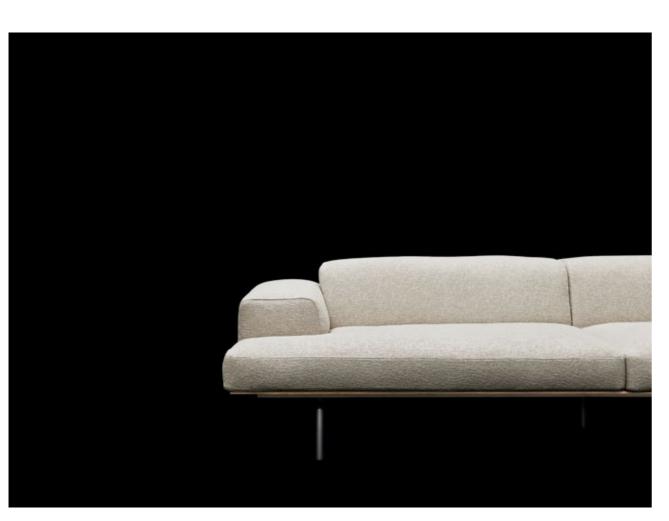

## SUMO

design Piero Lissoni

Fixed-size sofa and armchair with supporting frame in 30x30mm tubular steel with epoxy powder coating col RAL-K7 8025, sprung with coated rubber elastic straps, padded in polyurethane foam covered in 100% polyether thermally bonded onto a polyamide velveteen backing and a felt pad to protect the seat cushion, to which it is fixed a 10mm thick emptied HPL panel veneered and edged with Canaletto walnut "rigatino" with water-based acrylic paint finish. Armrest structure in doublepanelled poplar and pine with padding in differentiated density polyurethane foam, covered with a mat in prewashed and sterilized goose down, stitched into separate compartments.

Backrest structure in 20x20mm tubular steel, sprung with coated rubber elastic straps and padded in differentiated density polyurethane foam,

## Bracket

covered with a mat in prewashed and sterilized goose down, stitched into separate compartments. The backrest is available fixed or with a headrest mechanism that can be adjusted to various positions, up to a maximum height of 82cm. Seat cushion in differentiated density polyurethane foam, covered with a mat in prewashed and sterilized goose down, stitched into separate compartments.

Fabric or leather upholstery, both fully removable by zippers and Velcro fastenings.

Bracket in tubular steel Ø25mm h.21cm with gunmetal grey colour epoxy powder coating. Floor support guaranteed by PVC supports with interchangeable feet (in black PVC or felt) depending on the floor. Seat depth: 63cm.