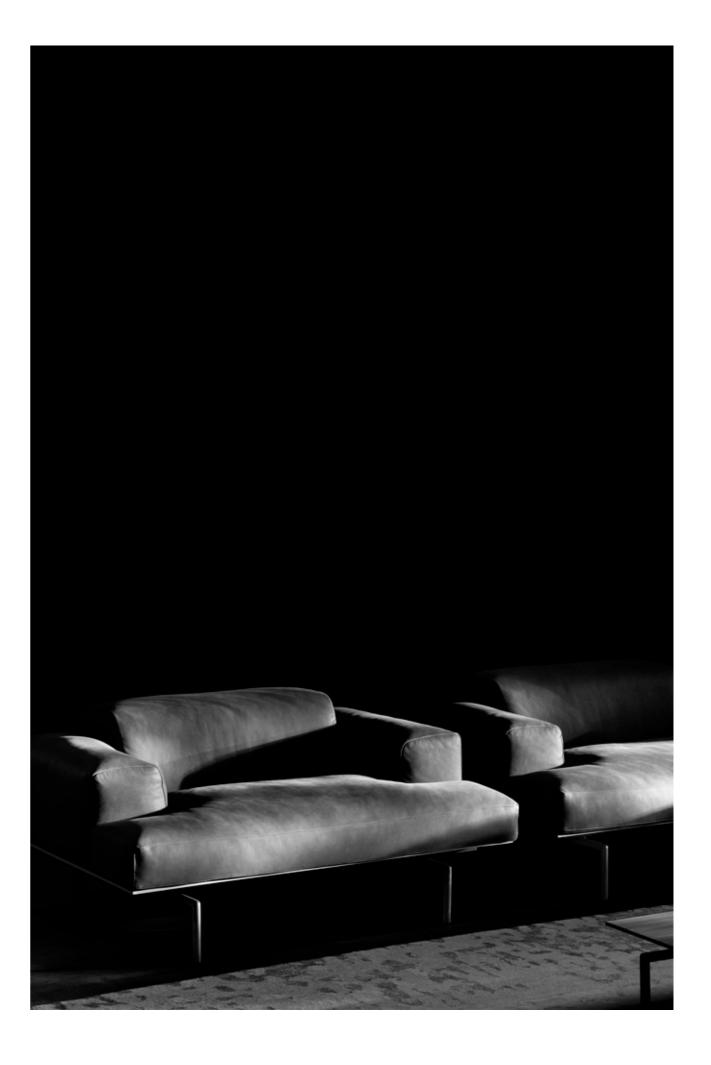

## SUMO

design Piero Lissoni

Fixed-size sofa and armchair with supporting frame in 30x30mm tubular steel with epoxy powder coating col RAL-K7 8025, sprung with coated rubber elastic straps, padded in polyurethane foam covered in 100% polyether thermally bonded onto a polyamide velveteen backing and a felt pad to protect the seat cushion, to which it is fixed a 10mm thick emptied HPL panel veneered and edged with Canaletto walnut "rigatino" with water-based acrylic paint finish. Armrest structure in doublepanelled poplar and pine with padding in differentiated density polyurethane foam, covered with a mat in prewashed and sterilized goose down, stitched into separate compartments.

Fabric or leather upholstery, both fully removable by zippers and Velcro fastenings.

Bracket in tubular steel Ø25mm h.21cm with gunmetal grey colour epoxy powder coating. Floor support guaranteed by PVC supports with interchangeable feet (in black PVC or felt) depending on the floor. Seat depth: 63cm.