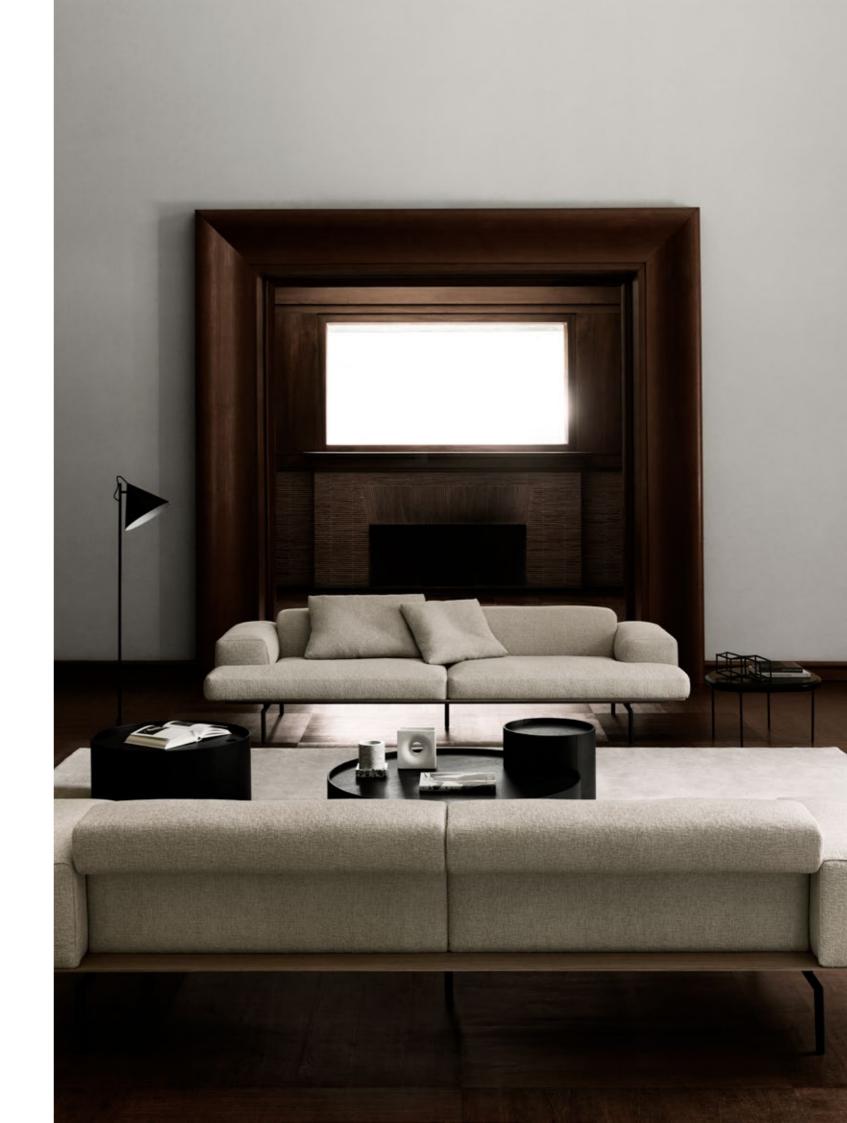

## SUMO

design Piero Lissoni

Fixed-size sofa and armchair with supporting frame in 30x30mm tubular steel with epoxy powder coating col RAL-K7 8025, sprung with coated rubber elastic straps, padded in polyurethane foam covered in 100% polyether thermally bonded onto a polyamide velveteen backing and a felt pad to protect the seat cushion, to which it is fixed a 10mm thick emptied HPL panel veneered and edged with Canaletto walnut "rigatino" with water-based acrylic paint finish. Armrest structure in doublepanelled poplar and pine with padding in differentiated density polyurethane foam, covered with a mat in prewashed and sterilized goose down, stitched into separate compartments.

Fabric or leather upholstery, both fully removable by zippers and Velcro fastenings.

Bracket in tubular steel Ø25mm h.21cm with gunmetal grey colour epoxy powder coating. Floor support guaranteed by PVC supports with interchangeable feet (in black PVC or felt) depending on the floor. Seat depth: 63cm.