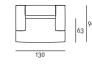

Fabric or leather upholstery, both fully removable by zippers and Velcro fastenings.

Bracket in tubular steel Ø25mm h.21cm with gunmetal grey colour epoxy powder coating. Floor support guaranteed by PVC supports with interchangeable feet (in black PVC or felt) depending on the floor. Seat depth: 63cm.

## **Technical Drawings** Armchair

Armchair Fixed Backrest

Raised Backrest

F

Sofa Fixed Backrest Raised Backrest

Loose Cushion