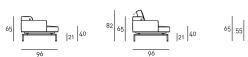

## **Technical Drawings** Armchair

Armchair Fixed Backrest

Raised Backrest

F

Sofa Fixed Backrest Raised Backrest

Loose Cushion