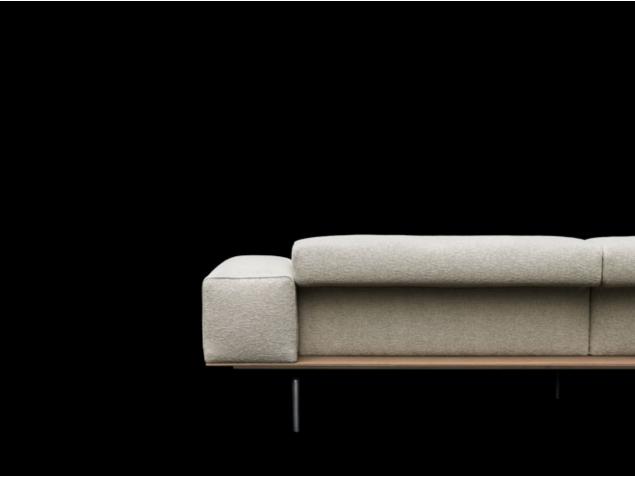

## SUMO

design Piero Lissoni

Fixed-size sofa and armchair with supporting frame in 30x30mm tubular steel with epoxy powder coating col RAL-K7 8025, sprung with coated rubber elastic straps, padded in polyurethane foam covered in 100% polyether thermally bonded onto a polyamide velveteen backing and a felt pad to protect the seat cushion, to which it is fixed a 10mm thick emptied HPL panel veneered and edged with Canaletto walnut "rigatino" with water-based acrylic paint finish. Armrest structure in doublepanelled poplar and pine with padding in differentiated density polyurethane foam, covered with a mat in prewashed and sterilized goose down, stitched into separate compartments.

Fabric or leather upholstery, both fully removable by zippers and Velcro fastenings.

Bracket in tubular steel Ø25mm h.21cm with gunmetal grey colour epoxy powder coating. Floor support guaranteed by PVC supports with interchangeable feet (in black PVC or felt) depending on the floor. Seat depth: 63cm.