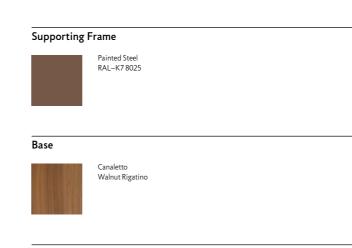

## SUMO

design Piero Lissoni

Fixed-size sofa and armchair with supporting frame in 30x30mm tubular steel with epoxy powder coating col RAL-K7 8025, sprung with coated rubber elastic straps, padded in polyurethane foam covered in 100% polyether thermally bonded onto a polyamide velveteen backing and a felt pad to protect the seat cushion, to which it is fixed a 10mm thick emptied HPL panel veneered and edged with Canaletto walnut "rigatino" with water-based acrylic paint finish. Armrest structure in doublepanelled poplar and pine with padding in differentiated density polyurethane foam, covered with a mat in prewashed and sterilized goose down, stitched into separate compartments.

Fabric or leather upholstery, both fully removable by zippers and Velcro fastenings.

Bracket in tubular steel Ø25mm h.21cm with gunmetal grey colour epoxy powder coating. Floor support guaranteed by PVC supports with interchangeable feet (in black PVC or felt) depending on the floor. Seat depth: 63cm.